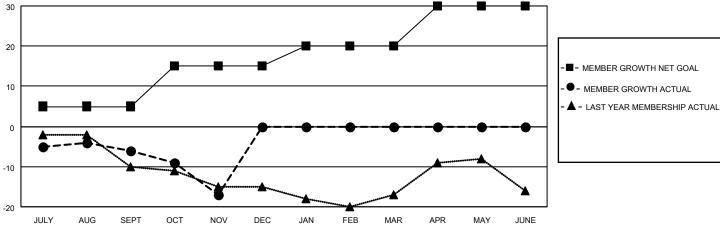

## District 109 B

| Clubs RESULTS FOR 2022-2023 |   |   |   | Members  RESULTS FOR 2022-2023 |    |   |    |
|-----------------------------|---|---|---|--------------------------------|----|---|----|
|                             |   |   |   |                                |    |   |    |
| JULY/AUG/SEPT               | 0 | 0 | 0 | JULY/AUG/SEPT                  | 5  | 5 | 11 |
| OCT/NOV/DEC                 | 0 | 0 | 0 | OCT/NOV/DEC                    | 10 | 2 | 13 |
| JAN/FEB/MAR                 | 1 | 0 | 0 | JAN/FEB/MAR                    | 5  | 0 | 0  |
| APR/MAY/JUNE                | 0 | 0 | 0 | APR/MAY/JUNE                   | 10 | 0 | 0  |